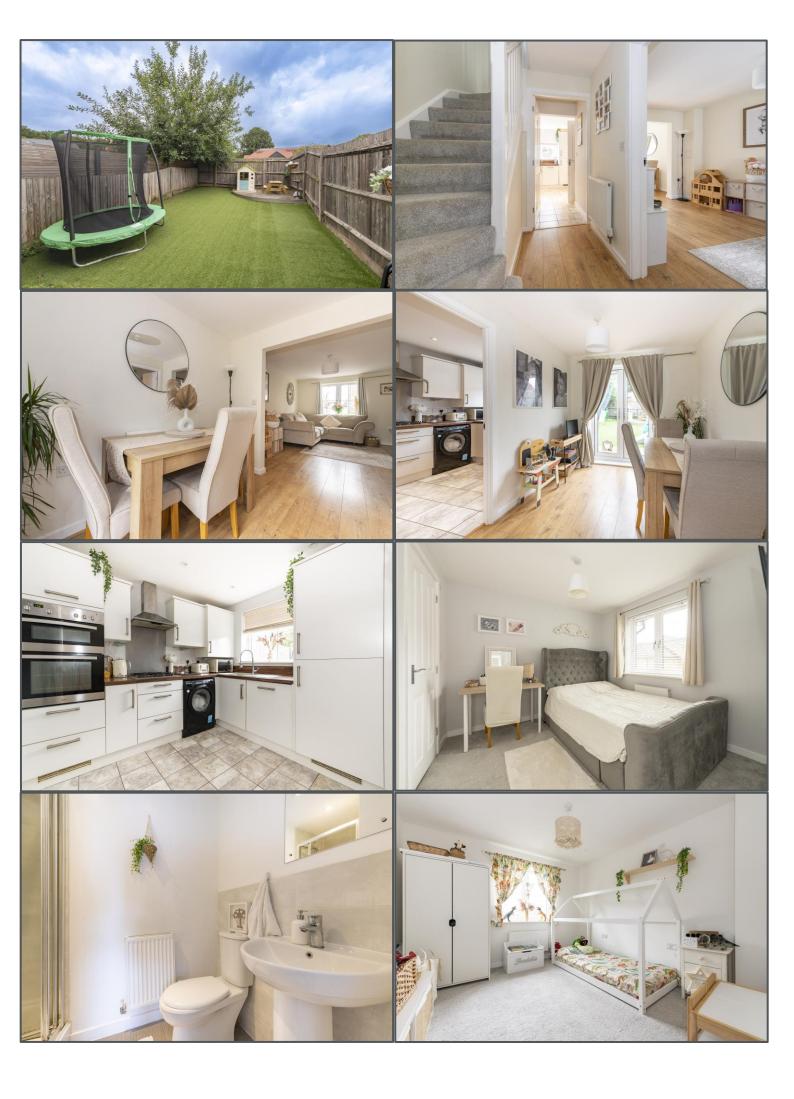

## Flaxen Fields, Five Ash Down, TN22 3EY

This three-bedroom property offers bright and spacious living areas, a good-sized private garden and allocated parking making for a great family home. Situated in a quiet cul de sac, the living space has an open plan feel with a large lounge/diner offering plenty of room for large furniture and sofas if required. These two rooms span the full length of the home with a dining area providing French doors to the garden. The modern kitchen has plenty of cupboards and useful worktop space as well as several integrated appliances. Finally, a handy downstairs cloakroom represents one of three toilets in the house overall. Upstairs comprises of two double bedrooms and a larger than average third with the main bedroom benefitting from an attractive ensuite shower room. A well-presented family bathroom completes the features on the top floor. To the front of the house are two allocated off road parking spaces which are a real bonus and to the rear is a sunny private garden offering lawn, patio and a raised decked area to the rear which is a real sun-trap. This is a fantastic family home with plenty of space in a convenient location - just a short walk from the local village shop, post office and pub.