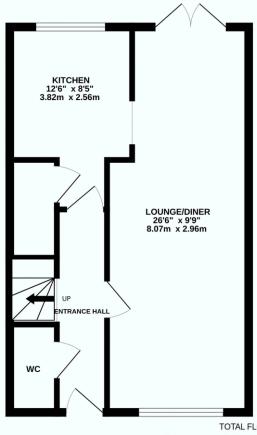

## Flaxen Fields, Five Ash Down, TN22 3EY

This three-bedroom property offers bright and spacious living areas, a good-sized private garden and allocated parking making for a great family home. Situated in a quiet cul de sac, the living space has an open plan feel with a large lounge/diner offering plenty of room for large furniture and sofas if required. These two rooms span the full length of the home with a dining area providing French doors to the garden. The modern kitchen has plenty of cupboards and useful worktop space as well as several integrated appliances. Finally, a handy downstairs cloakroom represents one of three toilets in the house overall. Upstairs comprises of two double bedrooms and a larger than average third with the main bedroom benefitting from an attractive ensuite shower room. A well-presented family bathroom completes the features on the top floor. To the front of the house are two allocated off road parking spaces which are a real bonus and to the rear is a sunny private garden offering lawn, patio and a raised decked area to the rear which is a real sun-trap. This is a fantastic family home with plenty of space in a convenient location - just a short walk from the local village shop, post office and pub.

## Peter Oliver

TOTAL FLOOR AREA: 869 sq.ft. (80.7 sq.m.) approx.

Whilst every attempt has been made to ensure the accuracy of the floorplan contained here, measurements of doors, windows, rooms and any other items are approximate and no responsibility is taken for any eror, omission or mis-statement. This plan is for illustrative purposes only and should be used as such by any prospective purchaser. The services, systems and appliances shown have not been tested and no guarantee as to their operability or efficiency can be given.