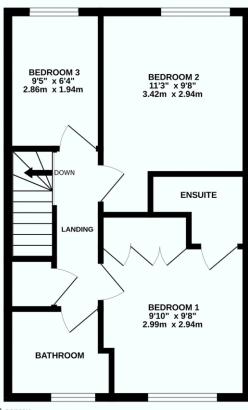

## Flaxen Fields, Five Ash Down, TN22 3EY

This three-bedroom property offers bright and spacious living areas, a good-sized private garden and allocated parking making for a great family home. Situated in a quiet cul de sac, the living space has an open plan feel with a large lounge/diner offering plenty of room for large furniture and sofas if required. These two rooms span the full length of the home with a dining area providing French doors to the garden. The modern kitchen has plenty of cupboards and useful worktop space as well as several integrated appliances. Finally, a handy downstairs cloakroom represents one of three toilets in the house overall. Upstairs comprises of two double bedrooms and a larger than average third with the main bedroom benefitting from an attractive ensuite shower room. A well-presented family bathroom completes the features on the top floor. To the front of the house are two allocated off road parking spaces which are a real bonus and to the rear is a sunny private garden offering lawn, patio and a raised decked area to the rear which is a real sun-trap. This is a fantastic family home with plenty of space in a convenient location - just a short walk from the local village shop, post office and pub.

## Peter Oliver

TOTAL FLOOR AREA: 869 sq.ft. (80.7 sq.m.) approx.

Whilst every attempt has been made to ensure the accuracy of the floorplan contained here, measurements of doors, windows, rooms and any other items are approximate and no responsibility is taken for any eror, omission or mis-statement. This plan is for illustrative purposes only and should be used as such by any prospective purchaser. The services, systems and appliances shown have not been tested and no guarantee as to their operability or efficiency can be given.